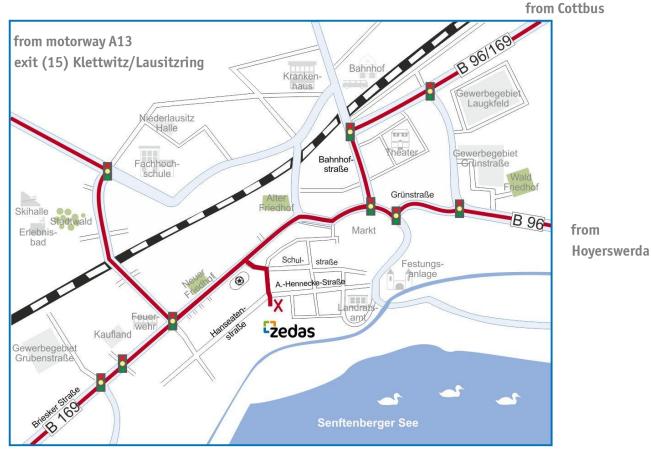

## from motorway A13 - exit (15) Klettwitz/Lausitzring

- Turn off the motorway at exit (15) Klettwitz/Lausitzring, drive towards Senftenberg.
- In Senftenberg turn right at the first traffic light towards Cottbus/Hoyerswerda.
- At the next traffic light turn left onto B169 towards Cottbus/Hoyerswerda.
- Go straight ahead for 1 km.
- Turn right into Schulstrasse directly after the sports field (on the right).
- Turn right on the crossroad onto Niemtscher Weg.
- Follow the curse of the road until the end. You will find the building of ZEDAS GmbH at the opposite side of the street.

#### from Cottbus

- Coming from the direction of Cottbus you arrive at road B96/B169 at Senftenberg.
- At the second taffic light turn left (towards Schwarzheide/Ruhland) at Bahnhofstraße.
- At the next traffic light turn right and follow the road for about 1 km.
- Turn left into Schulstraße. At the following crossroad turn right onto Niemtscher Weg.
- Follow the curse of the road until the end. You will find the building of ZEDAS GmbH at the opposite side of the street.

#### from Hoyerswerda

- Coming from the direction of Hoyerswerda go straight on at the first traffic light onto Grünstraße.
- At the next traffic light turn right and head into direction of Ruhland/Schwarzheide.
- Go straight on at the next traffic light and follow the road for about 1 km.
- Turn left into Schulstraße.
- At the following crossroad turn right onto Niemtscher Weg.
- Follow the curse of the road until the end. You will find the building of ZEDAS GmbH at the opposite side of the street.